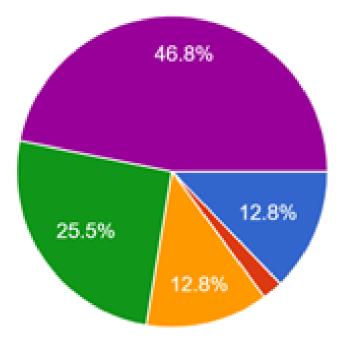

The current PRAM logo is shown here alongside the logos of its fellow partner organizations. Based on the present environment, what changes, if any, are needed?

No changes necessary
 Adjustments needed - color only
 Adjustments needed - design elements
 Major overhaul - font change
 Complete redesign